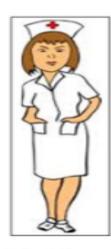

#### Read and answer the questions please.

13. What time does she go to bed? \_\_\_

This is Nelly. She's a nurse. She's tall and thin. She works at the hospital. She looks after sick people.

She gets up at six o'clock in the morning. She takes a shower and puts on her clothes. Then she eats breakfast at half past six. At seven o'clock, she drives her car to the hospital.

Nelly starts work at eight o'clock. She cleans the rooms in the hospital. Then, she helps the doctors. At twelve o'clock, she has lunch. She goes home at five o'clock.

At home, she takes a shower and she cooks dinner. She has dinner at half past six in the evening. Then, she watches TV. At ten o'clock, she goes to bed.

| 1. What's her name?                                | _ |
|----------------------------------------------------|---|
| 2. What is she?                                    | _ |
| 3. Where does she work?                            | _ |
| 4. <u>Is she</u> fat?                              | _ |
| 5. Can she drive a car?                            | _ |
| 6. <u>Does she</u> get up at six o'clock?          | _ |
| 7. <u>Does she</u> eat breakfast at seven o'clock? | _ |
| 8. <u>Does she</u> cook dinner at the hospital?    | _ |
| 9. <u>Does she</u> help the doctors?               |   |
| 10. Does she go to bed at night?                   | _ |
| 11. What time does she have lunch?                 | _ |
| 12. What time does she have dinner?                | _ |
|                                                    |   |