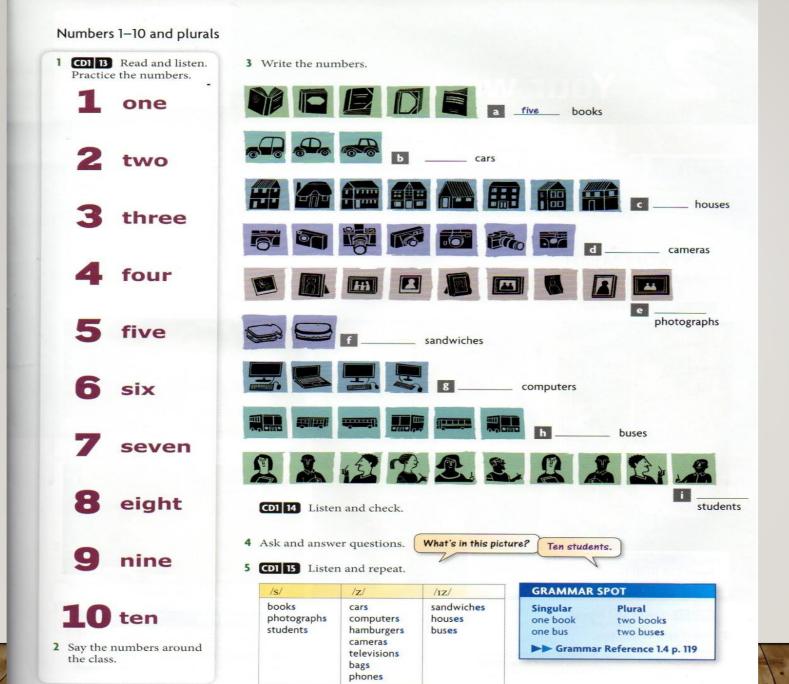

#### **EXERCISE**

- I have 4 ( car/ cars/ carz)
- She is a (girls/girls/boy)
- They (are /is/am ) friends
- We (is / are/ am) 5 (friends/ friend/boy)
- He ( is /are/am ) my (friends/friend/dog)
- This is a (cat/cats/cates)
- -----poll