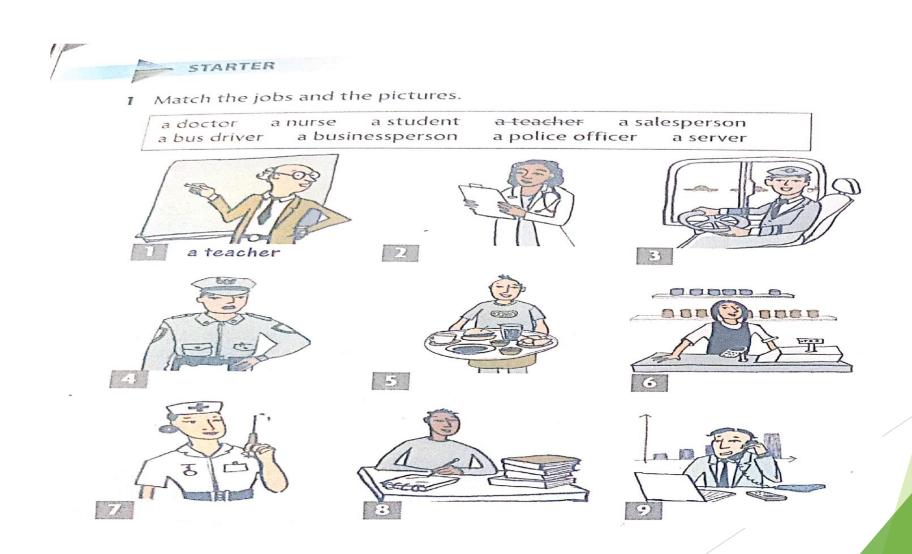

# All about you

1 Match the jobs and the pictures.

- (D) 30 Listen and repeat.
- Read the questions and answers. Listen and repeat.

What's his job? He

He's a teacher.

What's her job?

She's a doctor.

Look at the pictures. Ask and answer questions with a partner.

# Is (affirmative) ----Isn't (negative)

- He is a teacher.
- She is a doctor.
- He is a businessperson
- He is a police officer.
- He is a bus driver

- He isn't a teacher .He's a student.
- She isn't a doctor. She's a nurse
- He isn't a businessperson. He's a salesperson.
- He isn't a police officer. He's a server.
- He isn't a bus driver .He is a teacher.