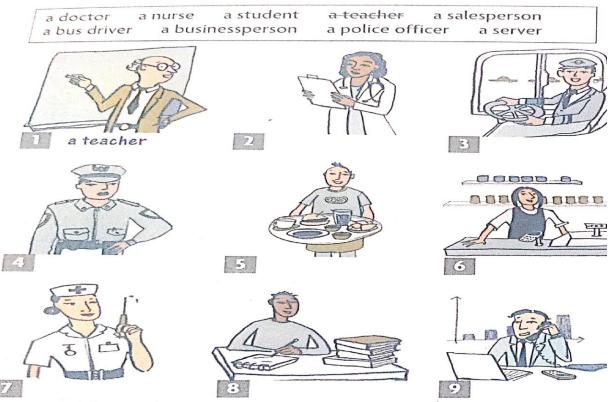

# All about you

1 Match the jobs and the pictures.

- (D) 30 Listen and repeat.
- Read the questions and answers. Listen and repeat.

What's his job? He

He's a teacher.

What's her job?

She's a doctor.

Look at the pictures. Ask and answer questions with a partner.

# Is (affirmative) ----Isn't (negative)

- He is a teacher.
- She is a doctor.
- He is a businessperson
- He is a police officer.
- He is a bus driver

- He isn't a teacher .He's a student.
- She isn't a doctor. She's a nurse
- He isn't a businessperson. He's a salesperson.
- He isn't a police officer. He's a server.
- He isn't a bus driver .He is a teacher.