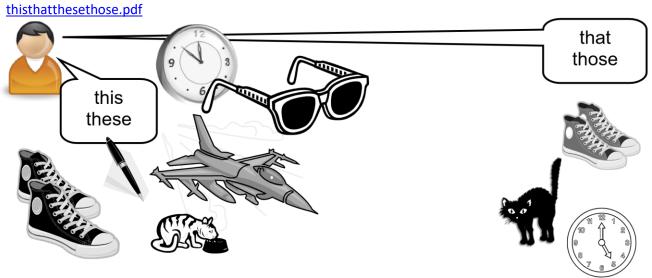

| 1              | _ shoes are black.   |
|----------------|----------------------|
| 2              | _ shoes are gray.    |
| 3              | _ pen is small.      |
| 4              | _ pen is very large. |
| 5. The time on | clock is 5:00.       |
| 6. The time on | clock is 11:50.      |
| 7              | plane is a toy.      |
| 8              | plane isn't a toy.   |
| 9              | cat is eating        |

Permission granted to reproduce for classroom use. © www.allthingsgrammar.com

**11.** \_\_\_\_\_ glasses are for reading.

**12.** \_\_\_\_\_ glasses are sunglasses.

**10.** \_\_\_\_\_ cat isn't eating.

| <b>Grammar Focus</b> this <b>Level</b> Intermediate | that | these | those |  |  |
|-----------------------------------------------------|------|-------|-------|--|--|
|                                                     |      |       |       |  |  |